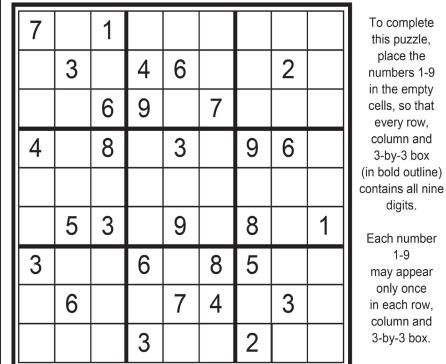

# WORD SEARCH

In the grid below, twenty answers can be found that fit the category for today. Circle each answer that you find and list it in the space provided at the right of the grid. Answers can be found in all directions—forward, backward, horizontally, vertically and diagonally. An example is given to get you started. Can you find the twenty answers in today's puzzle?

# Today's Category: Words that Rhyme with "FUSE"

| G | D | Y | М | Q | к | S | к | Е | W | S | М | 1. <u>Hues</u><br>2 |
|---|---|---|---|---|---|---|---|---|---|---|---|---------------------|
| D | Ν | S | D | S | н | H | U | Е | S | H | Е | 3                   |
| в | G | U | W | G | С | G | G | J | к | 0 | W | 4<br>5              |
| D | 0 | Е | S | н | V | L | н | Е | G | Е | S | 6<br>7              |
| s | т | 0 | D | С | 0 | С | S | Ζ | н | S | G | 8                   |
| s | D | D | Z | S | D | S | 0 | 0 | М | S | V | 9<br>10             |
| к | G | G | Е | Е | G | G | Е | 0 | W | G | В | 11                  |
| G | R | С | D | G | В | S | U | Е | S | С | в | 12<br>13            |
| С | U | G | D | Н | W | в | T | D | G | U | 0 | 14<br>15            |
| V | s | U | G | С | 0 | V | D | G | С | S | 0 | 16                  |
| в | Е | D | s | 0 | 0 | Ζ | G | L | U | Е | S | 17<br>18            |
| s | С | G | В | G | S | т | С | S | Ρ | н | Е | 19<br>20            |