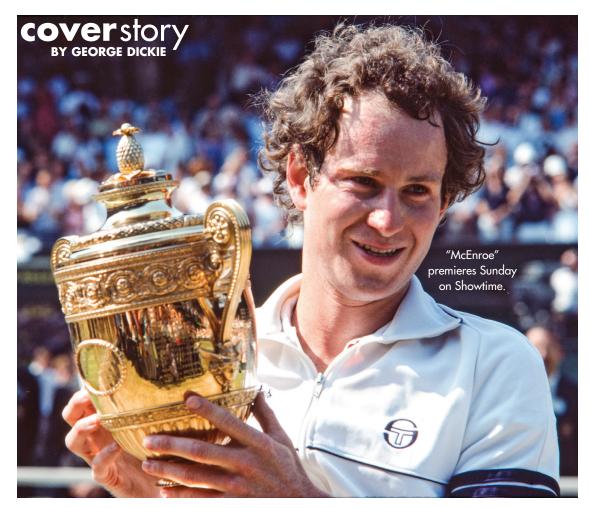

# Showtime's 'McEnroe' takes an intimate, eye-opening look at tennis' bad boy

Whatever you think you know about tennis great John McEnroe, throw it away. Because a documentary upcoming on Showtime might prove you wrong.

In "McEnroe," premiering Sunday, Sept. 4 (and available two days earlier to Showtime subscribers in streaming and on demand) takes an intimate look at the life and career of tennis' uberdecorated bad boy, whose brilliance on the court (World No. 1 ranking for four years; seven Grand Slam singles titles) was marred by temper tantrums and erratic behavior on and off it.

But that was during a pro career that spanned 1978-94, a far cry from the mature, introspective 63-year-old who is interviewed in "McEnroe." Here, the Queens, N.Y., native delves into his life and career in deeply personal fashion, touching on such topics as his family life with with his wife, singer Patty Smyth, and their children; his rivalry with Bjorn Borg; his distant relationship with his late father John; his powerful will to be the best and his appalling behavior. Archival footage and interviews with Borg, Smyth, the McEnroe offspring, Billie Jean King and rock musicians Chrissie Hynde and Keith Richards, among others, augment the commentary.

The film almost has the feel of a psychiatry session as McEnroe bares his soul about aspects of his life, which was the goal for the

film's director, Barney Douglas ("Warriors").

"(I wanted it) to be something where he's almost exploring himself and 'Why was I like that? Are there other things I haven't looked at? Am I going to make the same mistakes as my father?' " Douglas says, "And I feel like that is kind of a parable for me, it's a parable for John to himself. He's going, 'This great man, who had all these things going for him when he just selfdestructed.' He's talking about his father but I feel like it's a warning to himself with his own kids, not to mess it up, not to be disconnected."